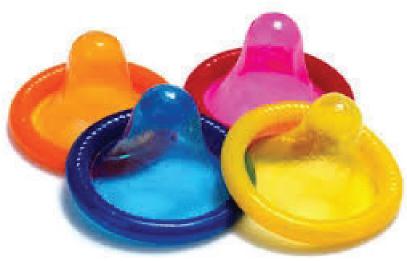

## **Condom Specifications**

| Size (Flat Width) | 49, 50, 52, 53, 54, 56 mm.                         |
|-------------------|----------------------------------------------------|
| Shape             | Parallel, Flare, 1 Contour & 2 Contours.           |
| Texture           | Smooth, Dotted, Ribbed & Dotted & Ribbed.          |
| Colour            | Natural, Pink, Red, Green, Yellow, Blue & Others.  |
| Flavor            | As per party requirement.                          |
| Lubricant         | Silicone Oil                                       |
| Special Condom    | Ultra Thin, Extra Thick, Delay Action (Benzocaine) |